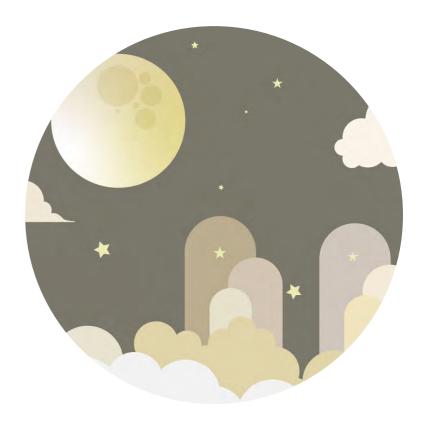

#### **MOONRISE**

Magical night

There is something mystical about the moon, especially when she is fully illuminated in the dark sky. This magical atmosphere invites us to go inwards and connect with ourselves on a soul level. Are we still on our path to personal freedom and happiness or do we need to adjust the course?

## MOONRISE colourways

Magic Starseed Peace