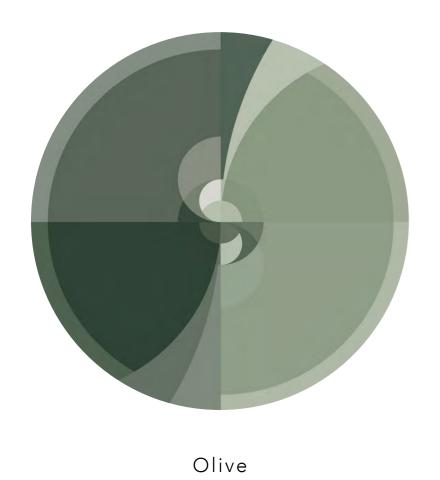

In our interpretation of this concept, circular elements of dark and light represent the idea that these two forces are constantly in motion, flowing and changing in a neverending cycle.

Y2 colourways

Ochre