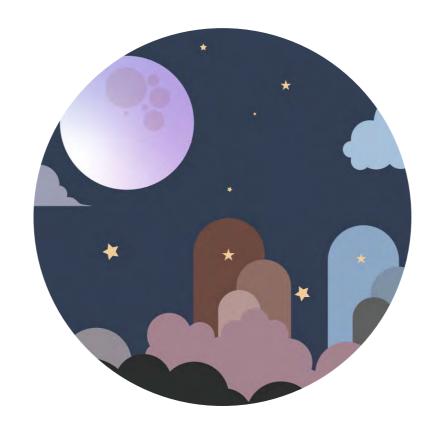

#### **MOONRISE**

Magical night

There is something mystical about the moon, especially when she is fully illuminated in the dark sky. This magical atmosphere invites us to go inwards and connect with ourselves on a soul level. Are we still on our path to personal freedom and happiness or do we need to adjust the course?

## MOONRISE colourways

Magic Starseed Peace