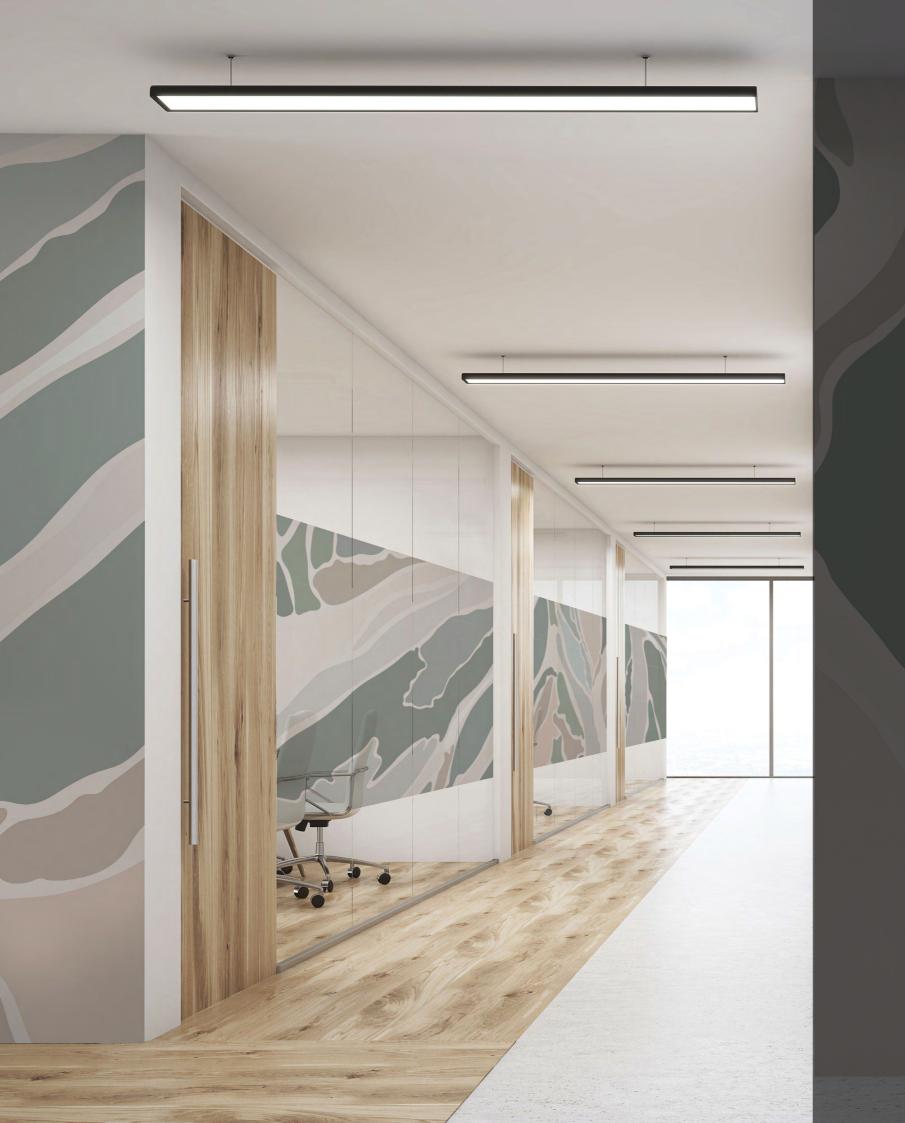

#### **FOLIAGE**

Nature

A minimal interpretation of abstract foliage and playful lines that lift the mood.

This pattern was co-created with our friends at bokor for a medical centre.

bokor architecture + interiors is a boutique architectural and interior design practice with extensive experience in the commercial, retail, residential, and health sectors.

### FOLIAGE colourways

Morning-mist

Here & Now

Our name is inspired by the zebra, the only animal to recognise it's friends by their unique patterns.

We create visual stories as part of our product range. They inject deeper meaning and emotional connections with people.