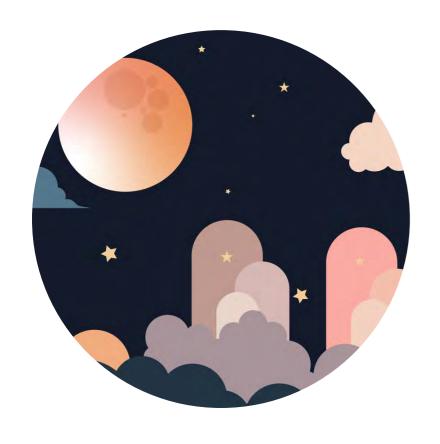

#### **MOONRISE**

Magical night

There is something mystical about the moon, especially when she is fully illuminated in the dark sky. This magical atmosphere invites us to go inwards and connect with ourselves on a soul level. Are we still on our path to personal freedom and happiness or do we need to adjust the course?

## MOONRISE colourways

Magic Starseed Peace