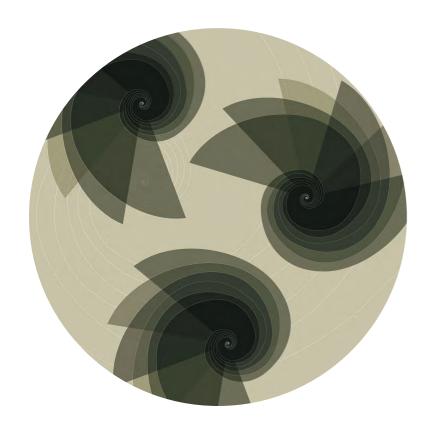

#### **FIBONACCI**

Golden Ratio

Like a windmill, our interpretation of Fibonacci's spiral engages with the spectator playfully and optimistically. This shape can be found in nature, i.e. the shape of a flower, pine cone, or even seashells.

It is a phenomenon that when noticed, calms our nervous systems and lets us wonder about the miraculous organisation of our planet.

### **FIBONACCI**

colourways

Bliss Halcyon Nurture