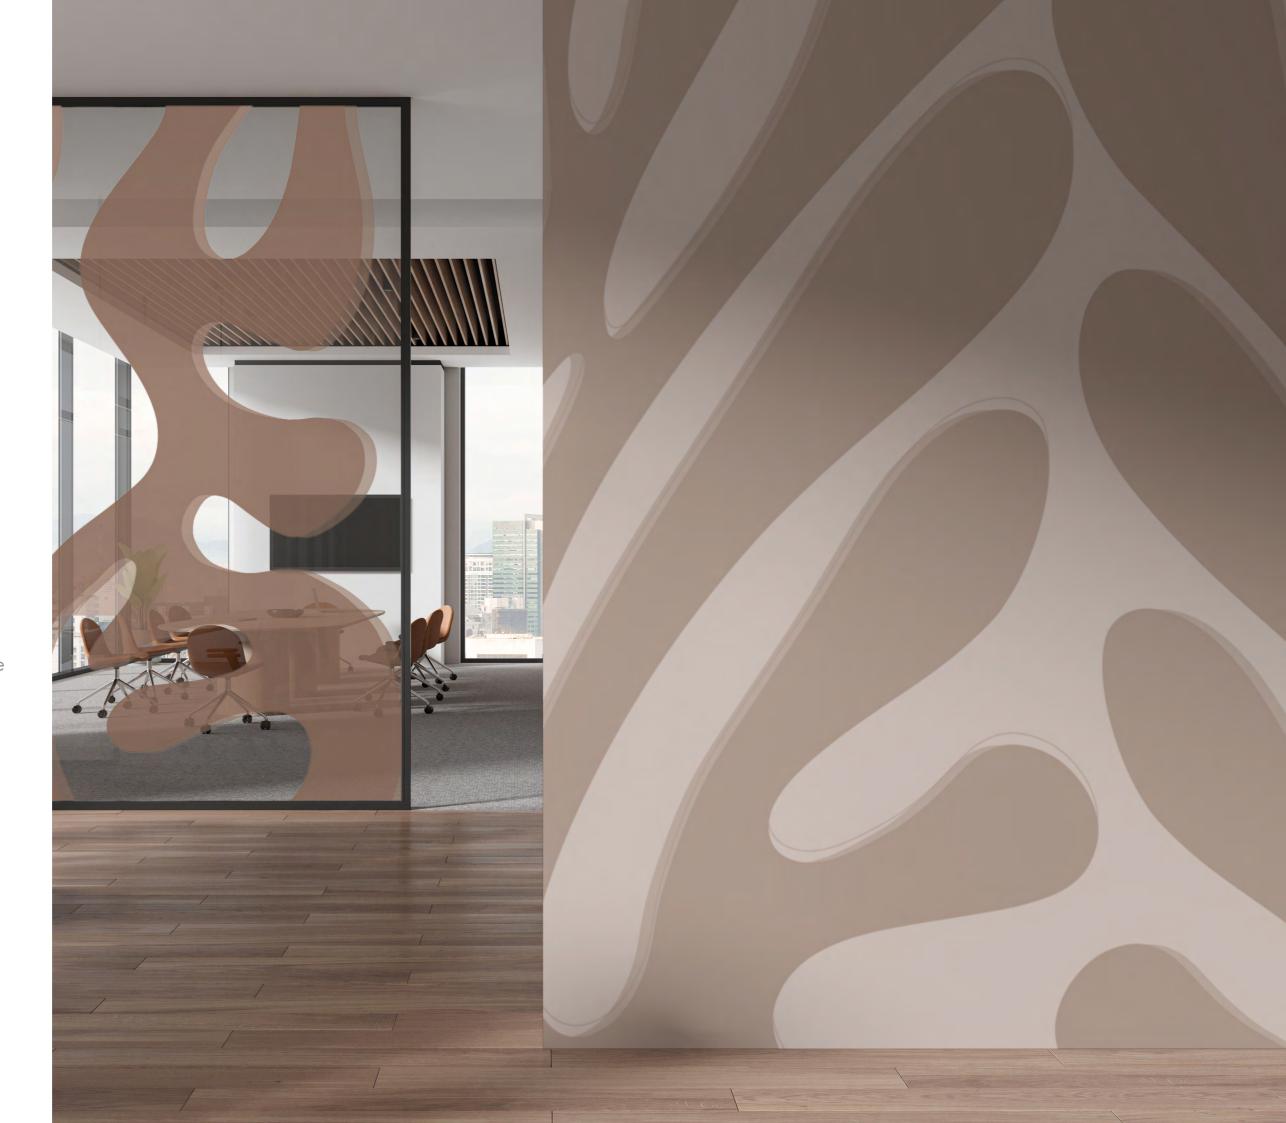

#### **FOLIAGE**

Nature

A minimal interpretation of abstract foliage and playful lines that lift the mood.

This pattern was co-created with our friends at bokor for a medical centre.

bokor architecture + interiors is a boutique architectural and interior design practice with extensive experience in the commercial, retail, residential, and health sectors.

### FOLIAGE colourways

Morning-mist

Here & Now

Our name is inspired by the zebra, the only animal to recognise it's friends by their unique patterns.

We create visual stories as part of our product range. They inject deeper meaning and emotional connections with people.