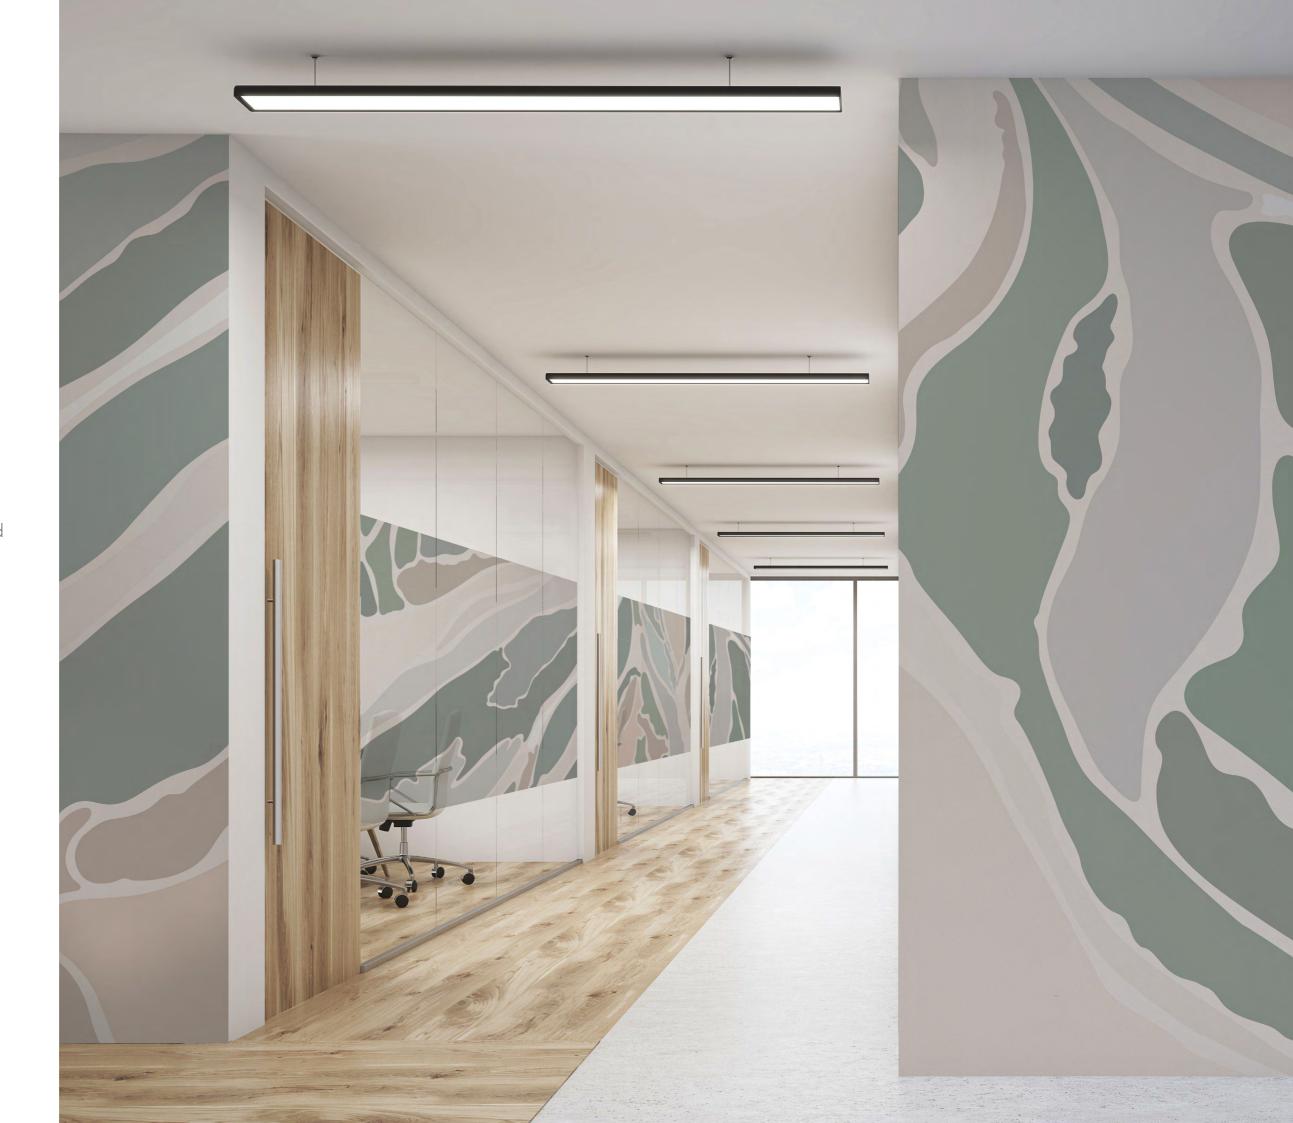

#### **FOLIAGE**

Nature

A minimal interpretation of abstract foliage and playful lines that lift the mood.

This pattern was co-created with our friends at bokor for a medical centre.

bokor architecture + interiors is a boutique architectural and interior design practice with extensive experience in the commercial, retail, residential, and health sectors.

### FOLIAGE colourways

Morning-mist

Here & Now

Our name is inspired by the zebra, the only animal to recognise it's friends by their unique patterns.

We create visual stories as part of our product range. They inject deeper meaning and emotional connections with people.