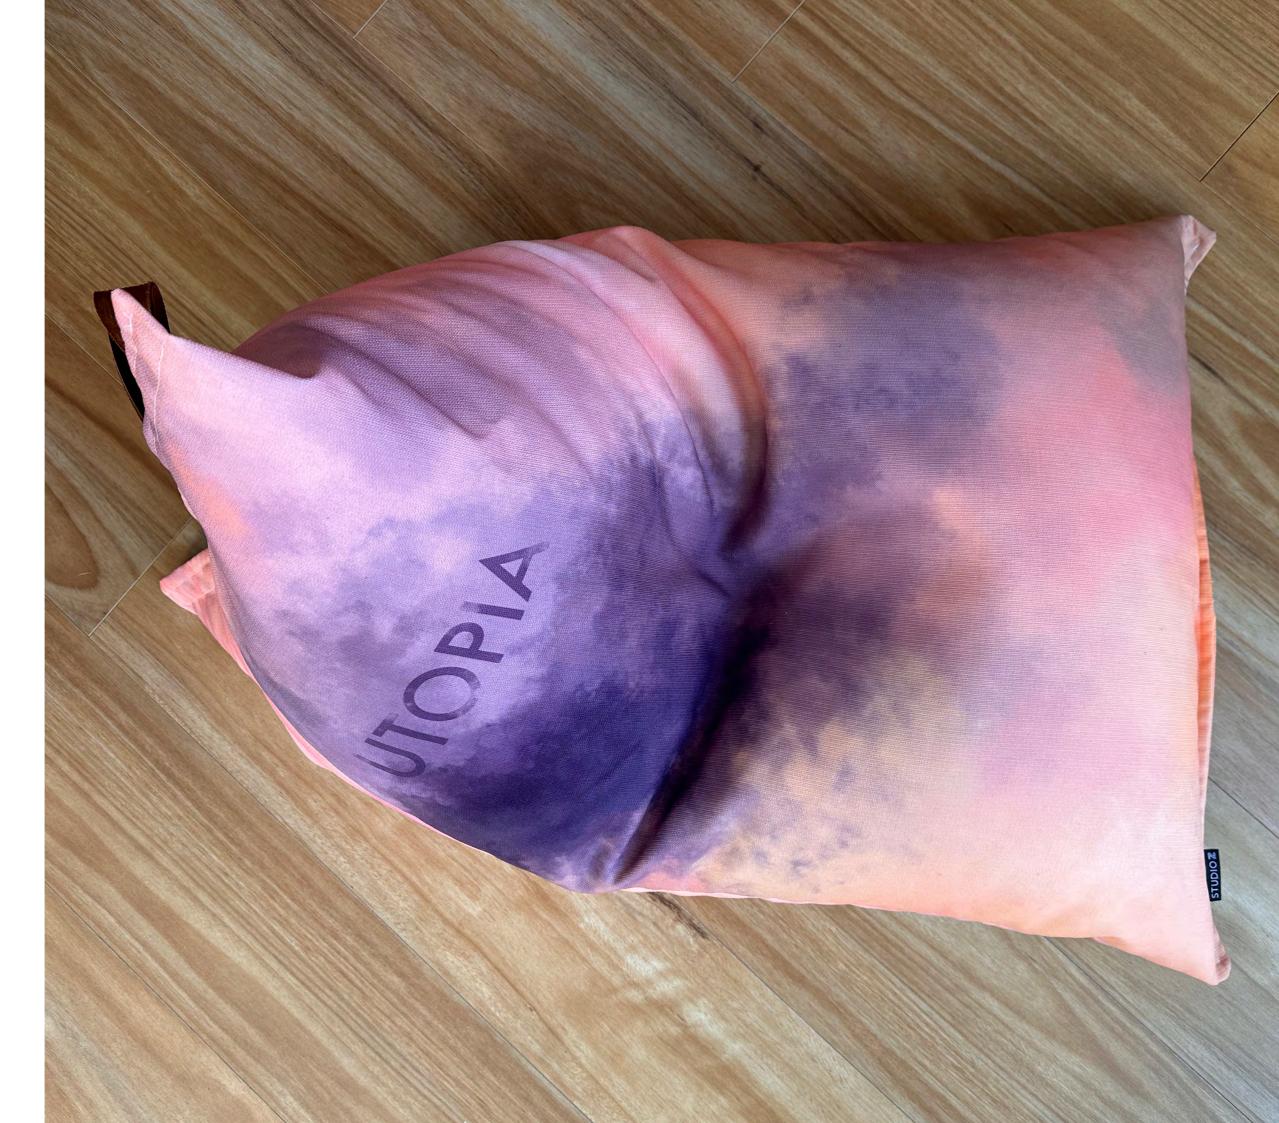

#### Y2 Duality

According to the Yin & Yang interdependence philosophy, day cannot exist without night, and vice versa. Similarly, life cannot exist without death, and good cannot exist without evil. Interdependence is a crucial aspect of Yin Yang, as it emphasizes the importance of balance and harmony in all aspects of life.

In our interpretation of this concept, circular elements of dark and light represent the idea that these two forces are constantly in motion, flowing and changing in a neverending cycle.

Y2 colourways

Ochre

Sunset