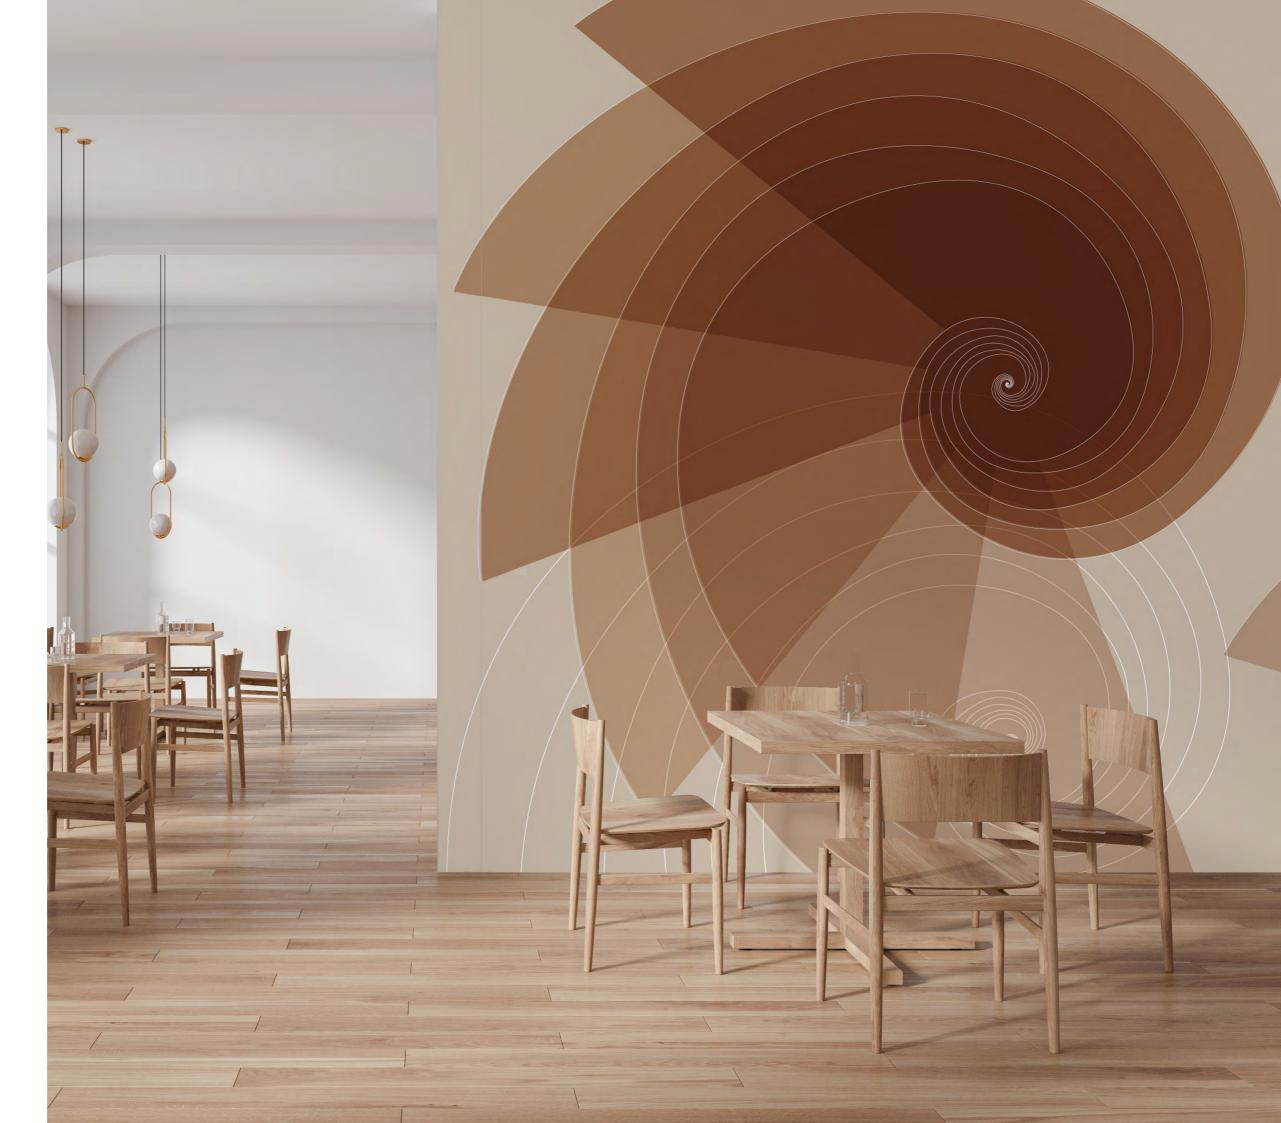

#### **FIBONACCI**

Golden Ratio

Like a windmill, our interpretation of Fibonacci's spiral engages with the spectator playfully and optimistically. This shape can be found in nature, i.e. the shape of a flower, pine cone, or even seashells.

It is a phenomenon that when noticed, calms our nervous systems and lets us wonder about the miraculous organisation of our planet.