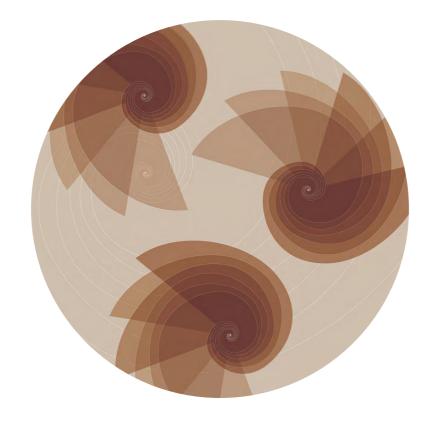

#### **FIBONACCI**

Golden Ratio

Like a windmill, our interpretation of Fibonacci's spiral engages with the spectator playfully and optimistically. This shape can be found in nature, i.e. the shape of a flower, pine cone, or even seashells.

It is a phenomenon that when noticed, calms our nervous systems and lets us wonder about the miraculous organisation of our planet.

### **FIBONACCI**

colourways

Bliss Halcyon Nurture