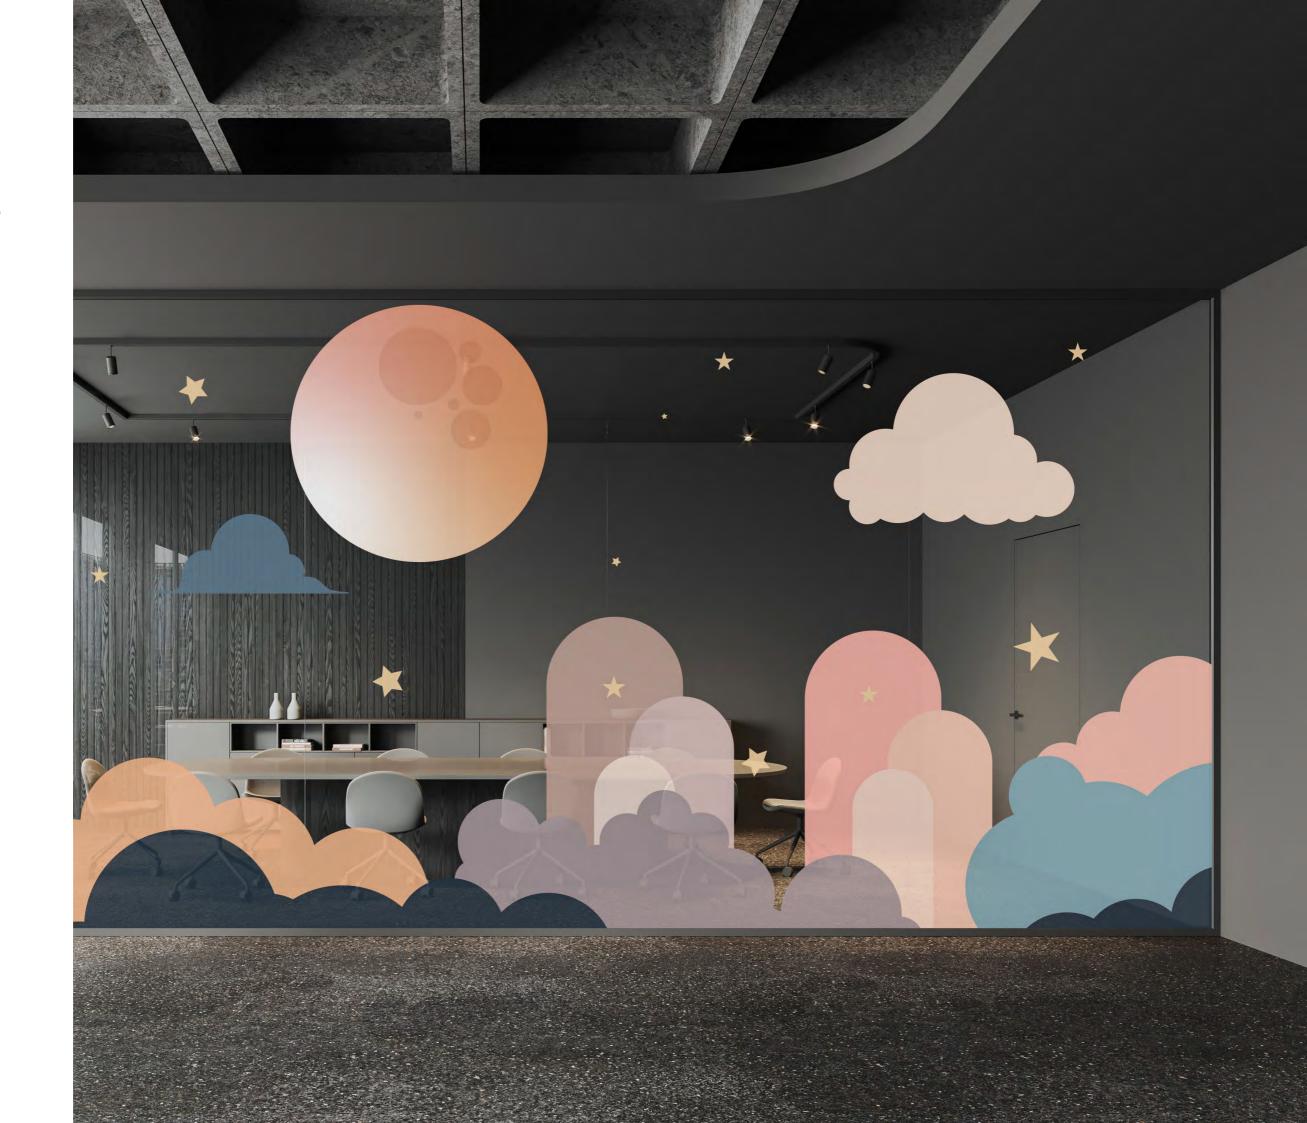

#### **MOONRISE**

Magical night

There is something mystical about the moon, especially when she is fully illuminated in the dark sky. This magical atmosphere invites us to go inwards and connect with ourselves on a soul level. Are we still on our path to personal freedom and happiness or do we need to adjust the course?

## MOONRISE colourways

Magic Starseed Peace