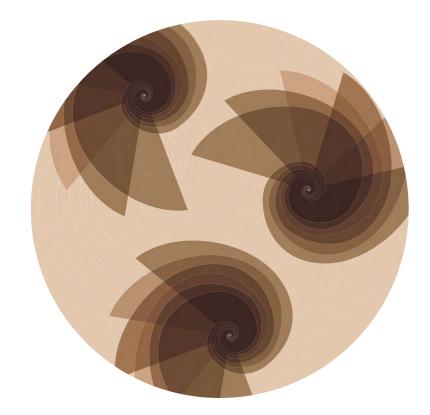

#### **FIBONACCI**

Golden Ratio

Like a windmill, our interpretation of Fibonacci's spiral engages with the spectator playfully and optimistically. This shape can be found in nature, i.e. the shape of a flower, pine cone, or even seashells.

It is a phenomenon that when noticed, calms our nervous systems and lets us wonder about the miraculous organisation of our planet.